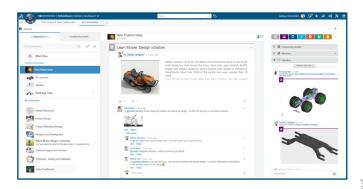

# Create communities, assign tasks and capture knowledge using blogs, persistent chat, and video calls

Collaborate with your team using social communities, public or private, to exchange information, share ideas, and participate in surveys. Assign and manage tasks directly from within your communities. Engage in real-time persistent conversations and enrich interactions with audio and video calls. Publish content to any community directly from 3DDrive.

### Share unstructured and structured content through activity streams

Provide immediate feedback to your teams with comments and threaded discussions. Include pictures, links, as well as 2D and 3D content. Direct comments to specific users with @User tag.