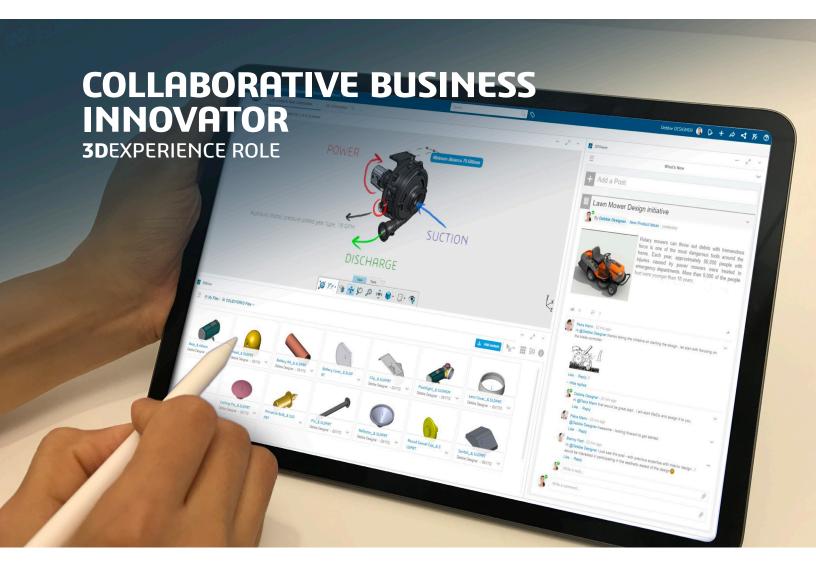

### Securely store and share your SOLIDWORKS and other files from any device

Upload your designs directly from SOLIDWORKS to the **3D**EXPERIENCE platform with 3DDrive. 3DDrive understands the relationships between SOLIDWORKS part, assembly and drawing files. These relationships are preserved during download, open, move and copy operations. Share files with anyone in a secure manner. Mashup data from Google Drive, One Drive and Dropbox directly into 3DDrive.

## Instantly visualize, explore and mark up your SOLIDWORKS and other files directly in the web browser

Everyone – your customers, partners or suppliers can visualize SOLIDWORKS files in the browser, at any time from anywhere on any device, without needing specialist CAD tools and without downloading any plug-ins. Explode assemblies, zoom, pan and rotate designs with instinctive multi-touch gestures. Navigate 3D assembly structure to cross-highlight, section, measure, annotate and comment.

# Create communities, assign tasks and capture knowledge using blogs, persistent chat, and video calls

Collaborate with your team using social communities, public or private, to exchange information, share ideas, and participate in surveys. Assign and manage tasks directly from within your communities. Engage in real-time persistent conversations and enrich interactions with audio and video calls. Publish content to any community directly from 3DDrive.

## Search across all your data and find what you need in an instant

All your data is indexed and automatically tagged enabling you to quickly find and retrieve your data on your mobile device or from SOLIDWORKS desktop. Create additional tags so you can search based on your specific business needs.

### Monitor your business and share real-time information with configurable dashboards

Create dashboards to provide personalized views into the latest, up-to-date information that is relevant to you, your teams and executives. Use pre-configured widgets to follow trends, receive alerts to data feeds, and monitor information from all sources. Use dashboards for customer reviews, make data-driven decisions.

### Share unstructured and structured content through activity streams

Provide immediate feedback to your teams with comments and threaded discussions. Include pictures, links, as well as 2D and 3D content. Direct comments to specific users with @User tag.